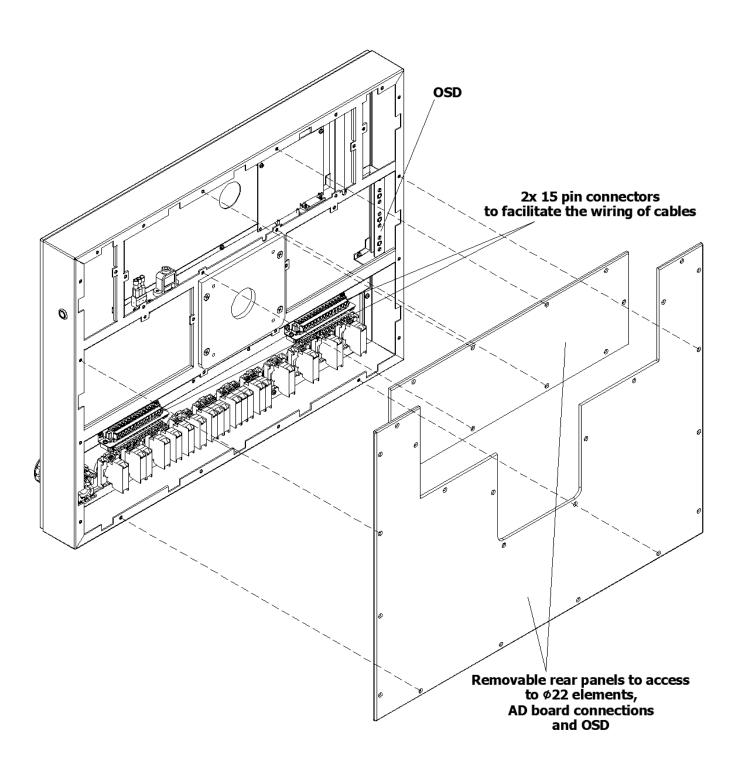

#### Dimensions - I/O View:

 A
 - VGA
 E
 - OSD Keyboard

 B
 - DVI-D
 F
 - Power button

C - USB (touch reserved) G - Elements Ø 22 (optional)

D - Supply connector

Rear View: