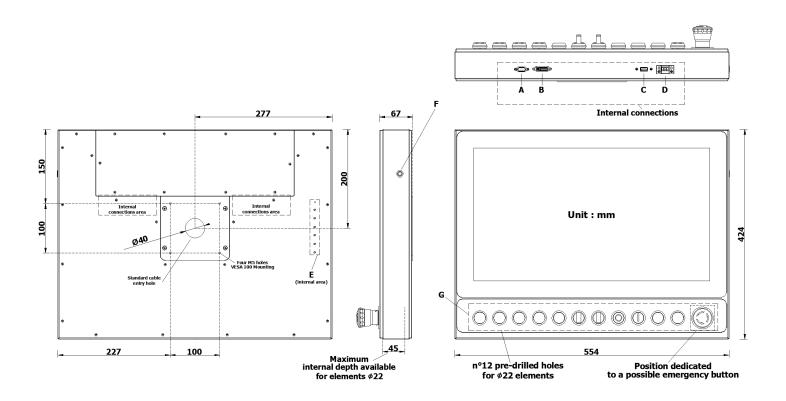

#### Dimensions - I/O View:

 A
 - VGA
 E
 - OSD Keyboard

 B
 - DVI-D
 F
 - Power button

C - USB (touch reserved) G - Elements Ø 22 (optional)

D - Supply connector

Rear View: