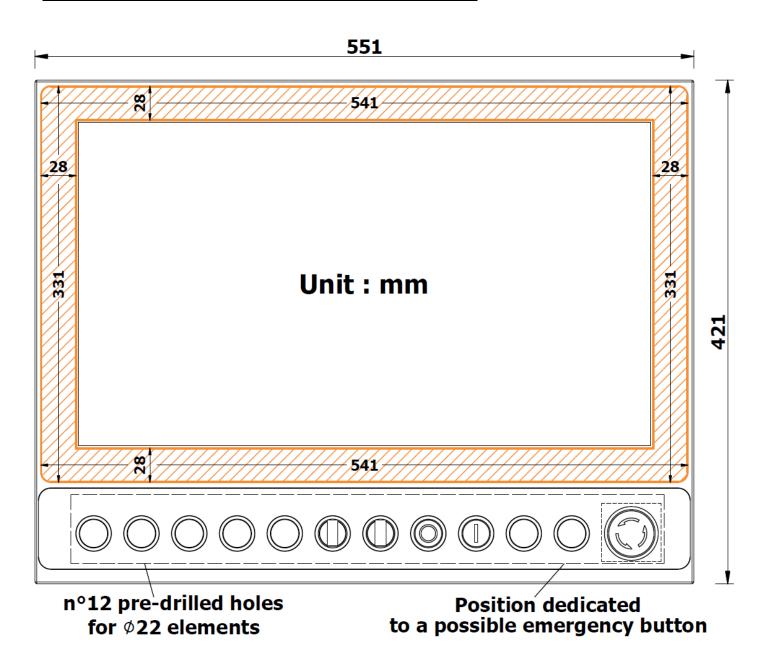

| DIMENSION<br>(WxHxD)     | 554x424x67 mm (21.8x16.7x2.6 in)                 |
|--------------------------|--------------------------------------------------|
| WEIGHT                   | 11 Kg                                            |
| FRONT PANEL              | Aluminum frontal frame with 2 mm temperate glass |
| CHASSIS                  | Painted steel                                    |
| MOUNTING TYPE            | VESA 100 (four M5 holes)                         |
| ENVIRONMENT              |                                                  |
| OPERATING<br>TEMPERATURE | 0~50°C (32~122°F)                                |
| STORAGE<br>TEMPERATURE   | -20 ~ 60 °C (-4 ~ 140 °F)                        |
| OPERATING<br>HUMIDITY    | 10 ~ 95 % @ 40°C (non-condensing)                |
| FRONT PANEL PROTECTION   | Full IP65                                        |
| EMC                      | CE                                               |
| SAFETY                   | CE                                               |

#### Dimensions - I/O View:

 A
 - VGA
 E
 - OSD Keyboard

 B
 - DVI-D
 F
 - Power button

C - USB (touch reserved) G - Elements Ø 22 (optional)

D - Supply connector

Rear View: