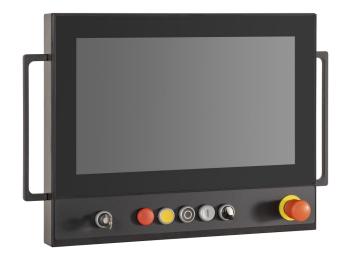

#### **FEATURES**

- 21.5" 1920x1080 LCD display
- Three kinds of mounting: VESA, ARM, STAND
- Landscape orientation
- Full IP65 protection grade
- Monitor set up for max 12 keys Ø 22 on the frontal panel
- Customizable frontal panel
- Wide DC power range 22-32 VDC

| DIMENSION<br>(WxHxD)     | 554x424x67 mm (21.8x16.7x2.6 in)                 |
|--------------------------|--------------------------------------------------|
| WEIGHT                   | 11 Kg                                            |
| FRONT PANEL              | Aluminum frontal frame with 2 mm temperate glass |
| CHASSIS                  | Painted steel                                    |
| MOUNTING TYPE            | VESA 100 (four M5 holes)                         |
| ENVIRONMENT              |                                                  |
| OPERATING<br>TEMPERATURE | 0~50°C (32~122°F)                                |
| STORAGE<br>TEMPERATURE   | -20 ~ 60 °C (-4 ~ 140 °F)                        |
| OPERATING<br>HUMIDITY    | 10 ~ 95 % @ 40°C (non-condensing)                |
| FRONT PANEL PROTECTION   | Full IP65                                        |
| EMC                      | CE                                               |
| SAFETY                   | CE                                               |