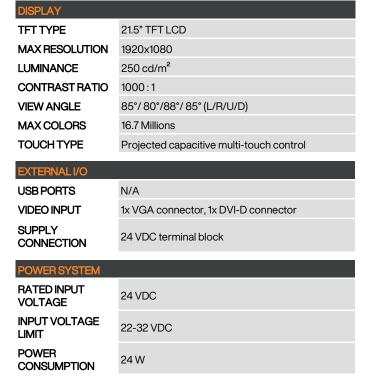

| DIMENSION<br>(WxHxD)     | 554x424x67 mm (21.8x16.7x2.6 in)                 |
|--------------------------|--------------------------------------------------|
| WEIGHT                   | 11 Kg                                            |
| FRONT PANEL              | Aluminum frontal frame with 2 mm temperate glass |
| CHASSIS                  | Painted steel                                    |
| MOUNTING TYPE            | VESA 100 (four M5 holes)                         |
| ENVIRONMENT              |                                                  |
| OPERATING<br>TEMPERATURE | 0~50°C (32~122°F)                                |
| STORAGE<br>TEMPERATURE   | -20 ~ 60 °C (-4 ~ 140 °F)                        |
| OPERATING<br>HUMIDITY    | 10 ~ 95 % @ 40°C (non-condensing)                |
| FRONT PANEL PROTECTION   | Full IP65                                        |
| EMC                      | CE                                               |
| SAFETY                   | CE                                               |