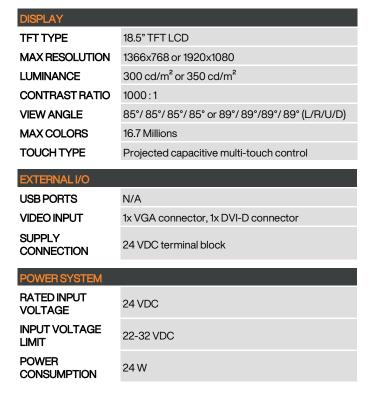

#### **FEATURES**

- 18.5" 1366x768 / 1920x1080 LCD display
- Three kinds of mounting: VESA, ARM, STAND
- Landscape orientation
- Full IP65 protection grade
- Monitor set up for max 11 keys Ø 22 on the frontal panel
- Customizable frontal panel
- Wide DC power range 22-32 VDC

| DIMENSION<br>(WxHxD)     | 491x392x67 mm (19.3x15.4x2.6 in)                 |
|--------------------------|--------------------------------------------------|
| WEIGHT                   | 9.5 Kg                                           |
| FRONT PANEL              | Aluminum frontal frame with 2 mm temperate glass |
| CHASSIS                  | Painted steel                                    |
| MOUNTING TYPE            | VESA 100 (four M5 holes)                         |
| ENVIRONMENT              |                                                  |
| OPERATING<br>TEMPERATURE | 0 ~ 50 °C (32 ~ 122 °F)                          |
| STORAGE<br>TEMPERATURE   | -20 ~ 60 °C (-4 ~ 140 °F)                        |
| OPERATING<br>HUMIDITY    | 10 ~ 95 % @ 40°C (non-condensing)                |
| FRONT PANEL PROTECTION   | Full IP65                                        |
| EMC                      | CE                                               |
| SAFETY                   | CE                                               |
|                          |                                                  |