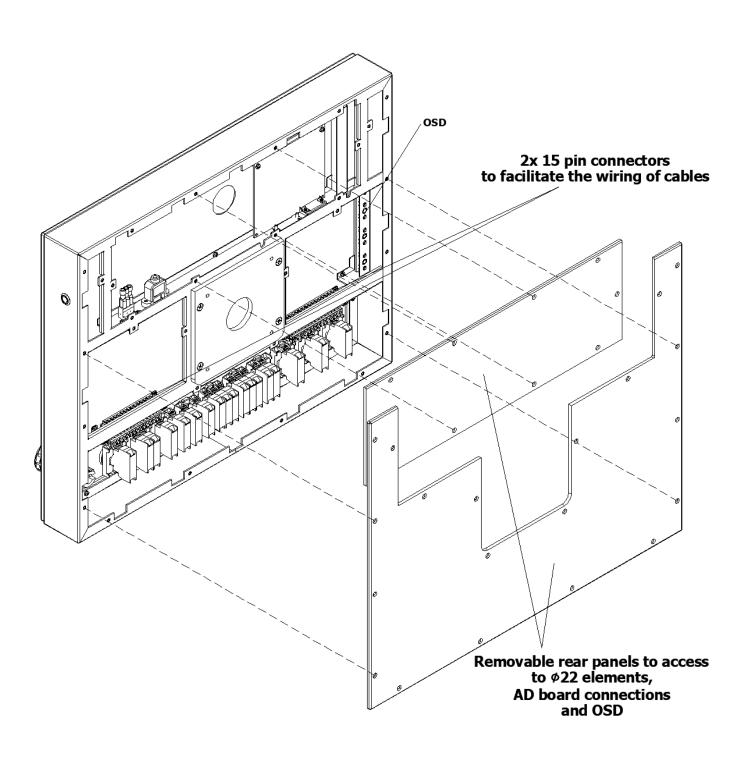

### Dimensions - I/O View:

 A
 - VGA
 E
 - OSD Keyboard

 B
 - DVI-D
 F
 - Power button

C - USB (touch reserved) G - Elements Ø 22 (optional)

D - Supply connector

Rear View:

n°11 pre-drilled holes for Ø22 elements Position dedicated to a possible emergency button