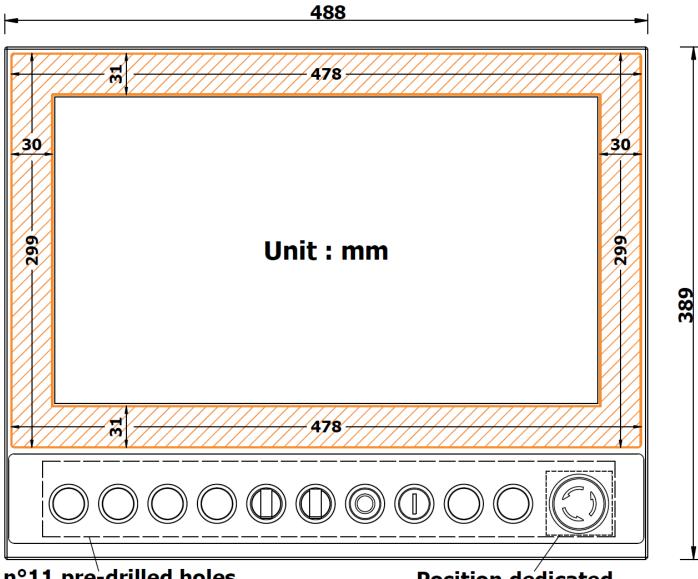

### Dimensions - I/O View:

 A
 - VGA
 E
 - OSD Keyboard

 B
 - DVI-D
 F
 - Power button

C - USB (touch reserved) G - Elements Ø 22 (optional)

D - Supply connector

Rear View:

n°11 pre-drilled holes for Ø22 elements Position dedicated to a possible emergency button