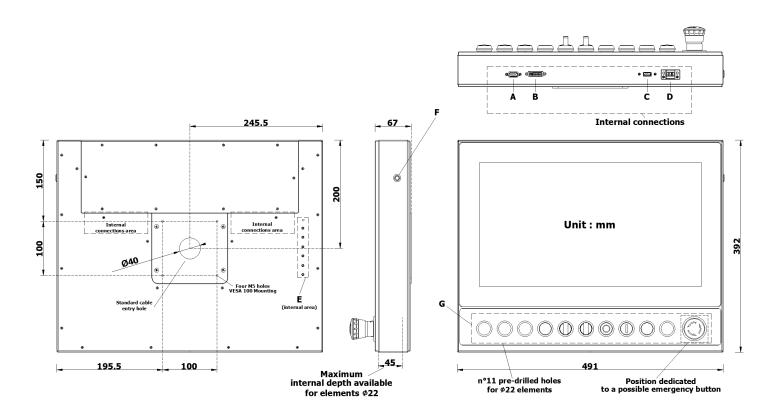

| DIMENSION<br>(WxHxD)     | 491x392x67 mm (19.3x15.4x2.6 in)                 |
|--------------------------|--------------------------------------------------|
| WEIGHT                   | 9.5 Kg                                           |
| FRONT PANEL              | Aluminum frontal frame with 2 mm temperate glass |
| CHASSIS                  | Painted steel                                    |
| MOUNTING TYPE            | VESA 100 (four M5 holes)                         |
| ENVIRONMENT              |                                                  |
| OPERATING<br>TEMPERATURE | 0 ~ 50 °C (32 ~ 122 °F)                          |
| STORAGE<br>TEMPERATURE   | -20 ~ 60 °C (-4 ~ 140 °F)                        |
| OPERATING<br>HUMIDITY    | 10 ~ 95 % @ 40°C (non-condensing)                |
| FRONT PANEL PROTECTION   | Full IP65                                        |
| EMC                      | CE                                               |
| SAFETY                   | CE                                               |
|                          |                                                  |

### Dimensions - I/O View:

 A
 - VGA
 E
 - OSD Keyboard

 B
 - DVI-D
 F
 - Power button

C - USB (touch reserved) G - Elements Ø 22 (optional)

D - Supply connector

Rear View:

n°11 pre-drilled holes for Ø22 elements Position dedicated to a possible emergency button