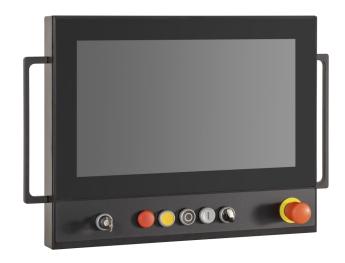

#### **FEATURES**

- 18.5" 1366x768 / 1920x1080 LCD display
- Three kinds of mounting: VESA, ARM, STAND
- Landscape orientation
- Full IP65 protection grade
- Monitor set up for max 11 keys Ø 22 on the frontal panel
- Customizable frontal panel
- Wide DC power range 22-32 VDC

### Dimensions - I/O View:

 A
 - VGA
 E
 - OSD Keyboard

 B
 - DVI-D
 F
 - Power button

C - USB (touch reserved) G - Elements Ø 22 (optional)

D - Supply connector

Rear View:

n°11 pre-drilled holes for Ø22 elements Position dedicated to a possible emergency button