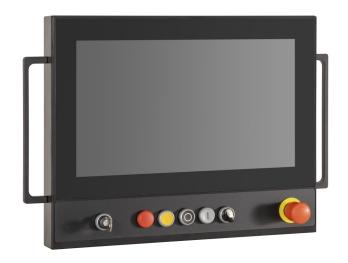

## **FEATURES**

- 15.6" 1366x768 / 1920x1080 LCD display
- Three kinds of mounting: VESA, ARM, STAND
- Landscape orientation
- Full IP65 protection grade
- Monitor set up for max 10 keys Ø 22 on the frontal panel
- Customizable frontal panel
- Wide DC power range 22-32 VDC