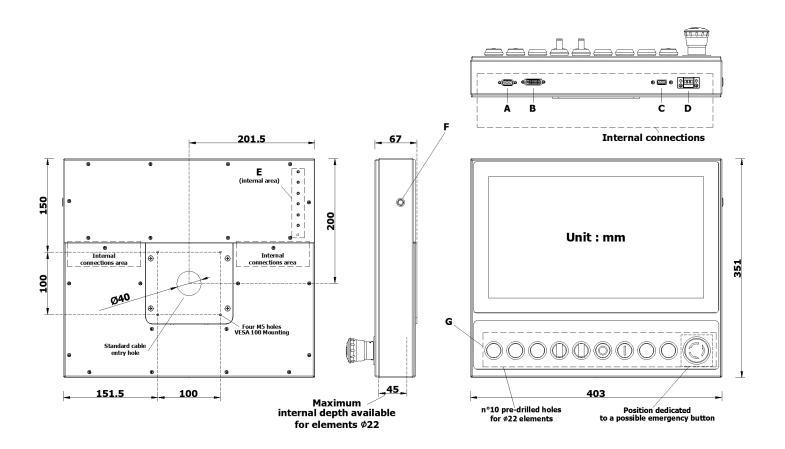

## Dimensions - I/O View:

 A
 - VGA
 E
 - OSD Keyboard

 B
 - DVI-D
 F
 - Power button

C - USB (touch reserved) G - Elements Ø 22 (optional)

D - Supply connector

Rear View: