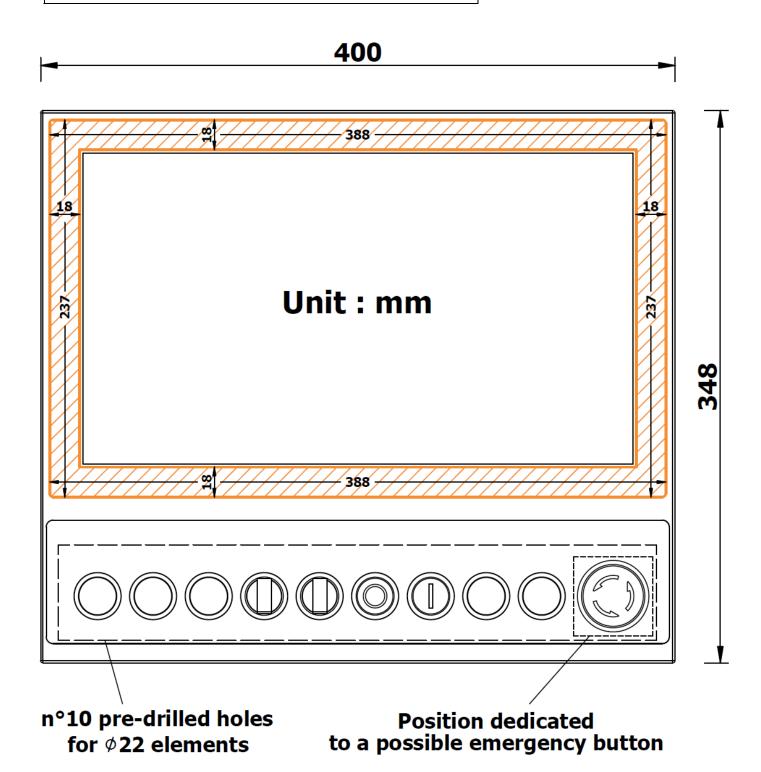

## **FEATURES**

- 15.6" 1366x768 / 1920x1080 LCD display
- Three kinds of mounting: VESA, ARM, STAND
- Landscape orientation
- Full IP65 protection grade
- Monitor set up for max 10 keys Ø 22 on the frontal panel
- Customizable frontal panel
- Wide DC power range 22-32 VDC

| DIMENSION<br>(WxHxD)     | 403x351x67 mm (15.9x13.8x2.6 in)                 |
|--------------------------|--------------------------------------------------|
| WEIGHT                   | 6.5 Kg                                           |
| FRONT PANEL              | Aluminum frontal frame with 2 mm temperate glass |
| CHASSIS                  | Painted steel                                    |
| MOUNTING TYPE            | VESA 100 (four M5 holes)                         |
| ENVIRONMENT              |                                                  |
| OPERATING<br>TEMPERATURE | 0~50°C (32~122°F)                                |
| STORAGE<br>TEMPERATURE   | -20 ~ 60 °C (-4 ~ 140 °F)                        |
| OPERATING<br>HUMIDITY    | 10 ~ 95 % @ 40°C (non-condensing)                |
| FRONT PANEL PROTECTION   | Full IP65                                        |
| EMC                      | CE                                               |
| SAFETY                   | CE                                               |
|                          |                                                  |