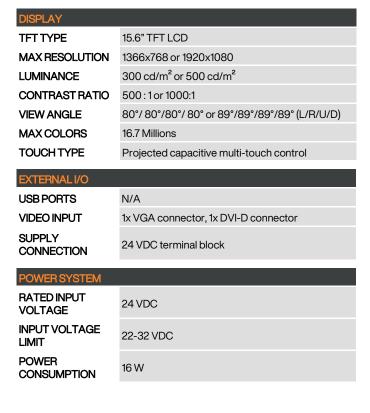

| DIMENSION<br>(WxHxD)     | 403x351x67 mm (15.9x13.8x2.6 in)                 |
|--------------------------|--------------------------------------------------|
| WEIGHT                   | 6.5 Kg                                           |
| FRONT PANEL              | Aluminum frontal frame with 2 mm temperate glass |
| CHASSIS                  | Painted steel                                    |
| MOUNTING TYPE            | VESA 100 (four M5 holes)                         |
| ENVIRONMENT              |                                                  |
| OPERATING<br>TEMPERATURE | 0~50°C (32~122°F)                                |
| STORAGE<br>TEMPERATURE   | -20 ~ 60 °C (-4 ~ 140 °F)                        |
| OPERATING<br>HUMIDITY    | 10 ~ 95 % @ 40°C (non-condensing)                |
| FRONT PANEL PROTECTION   | Full IP65                                        |
| EMC                      | CE                                               |
| SAFETY                   | CE                                               |
|                          |                                                  |