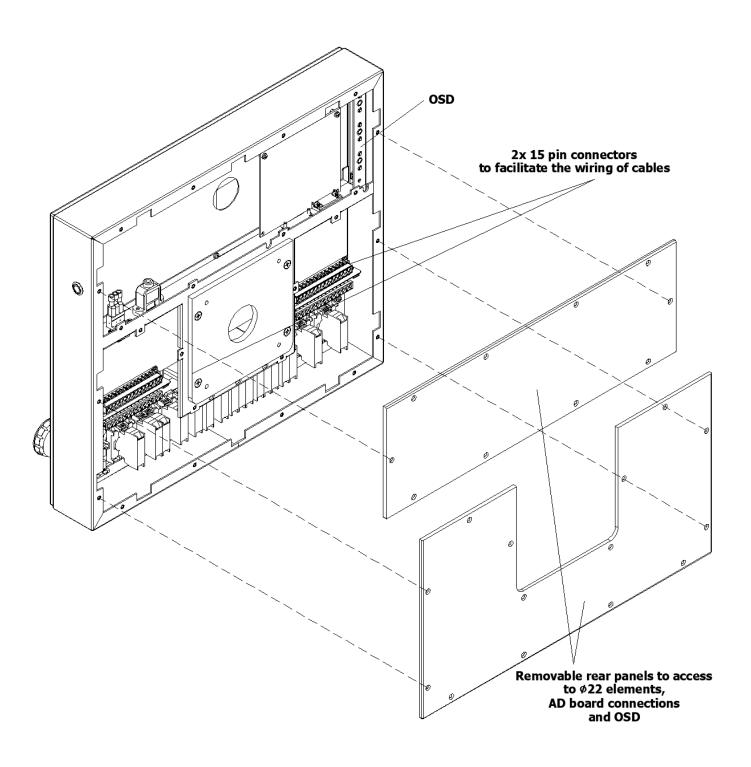

|                                                  |
| OPERATING<br>TEMPERATURE | 0~50°C (32~122°F)                                |
| STORAGE<br>TEMPERATURE   | -20 ~ 60 °C (-4 ~ 140 °F)                        |
| OPERATING<br>HUMIDITY    | 10 ~ 95 % @ 40°C (non-condensing)                |
| FRONT PANEL PROTECTION   | Full IP65                                        |
| EMC                      | CE                                               |
| SAFETY                   | CE                                               |
|                          |                                                  |





## Dimensions - I/O View:

 A
 - VGA
 E
 - OSD Keyboard

 B
 - DVI-D
 F
 - Power button

C - USB (touch reserved) G - Elements Ø 22 (optional)

D - Supply connector



Rear View: