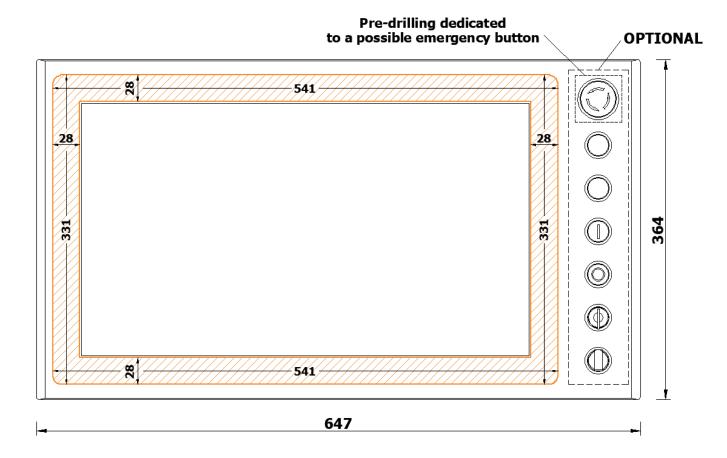

#### Dimensions - I/O View:

A - Supply connector D - VGA

**B** - USB (touch reserved) **E** - OSD Keyboard

C - DVI-D F - Elements Ø 22 (optional)