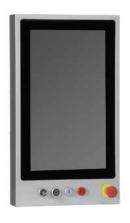

#### **FEATURES**

- 21.5" 1920x1080 LCD display
- Three kinds of mounting: VESA, ARM, STAND
- Landscape or portrait orientation
- Full IP65 protection grade
- Monitor set up for max 7 keys Ø 22 on the frontal panel
- Customizable frontal panel
- Wide DC power range 22-32 VDC

#### Dimensions - I/O View:

A - Supply connector D - VGA

**B** - USB (touch reserved) **E** - OSD Keyboard

C - DVI-D F - Elements Ø 22 (optional)