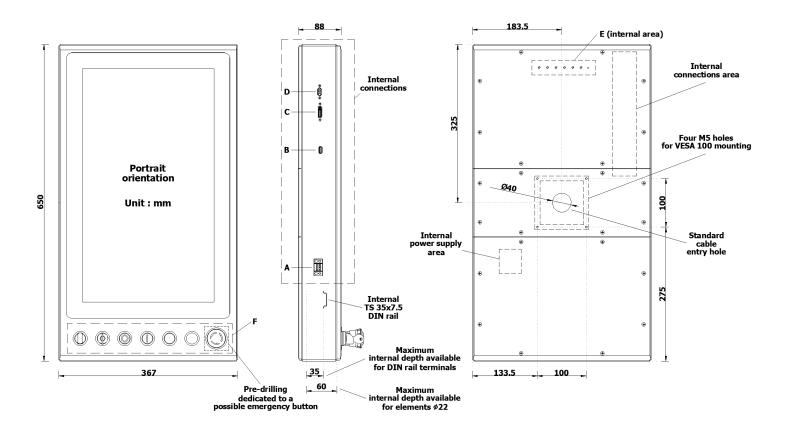

DIMENSION

| (WxHxD)                  | 650x367x88 mm (25.6x14.4x3.5 in)                 |
|--------------------------|--------------------------------------------------|
| WEIGHT                   | 12 Kg                                            |
| FRONT PANEL              | Aluminum frontal frame with 3 mm temperate glass |
| CHASSIS                  | Painted steel                                    |
| MOUNTING TYPE            | VESA 100 (four M5 holes)                         |
| ENVIRONMENT              |                                                  |
| OPERATING<br>TEMPERATURE | 0~50°C (32~122°F)                                |
| STORAGE<br>TEMPERATURE   | -20 ~ 60 °C (-4 ~ 140 °F)                        |
| OPERATING<br>HUMIDITY    | 10 ~ 95 % @ 40°C (non-condensing)                |
| FRONT PANEL PROTECTION   | Full IP65                                        |
| EMC                      | CE                                               |
| SAFETY                   | CE                                               |
|                          |                                                  |

#### Dimensions - I/O View:

A - Supply connector D - VGA

**B** - USB (touch reserved) **E** - OSD Keyboard

C - DVI-D F - Elements Ø 22 (optional)