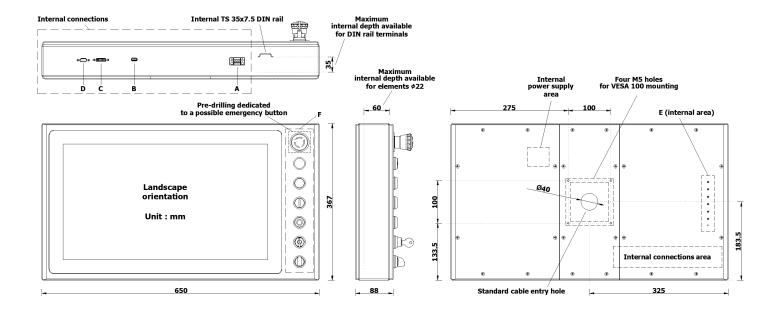

DIMENSION

| (WxHxD)                  | 650x367x88 mm (25.6x14.4x3.5 in)                 |
|--------------------------|--------------------------------------------------|
| WEIGHT                   | 12 Kg                                            |
| FRONT PANEL              | Aluminum frontal frame with 3 mm temperate glass |
| CHASSIS                  | Painted steel                                    |
| MOUNTING TYPE            | VESA 100 (four M5 holes)                         |
| ENVIRONMENT              |                                                  |
| OPERATING<br>TEMPERATURE | 0~50°C (32~122°F)                                |
| STORAGE<br>TEMPERATURE   | -20 ~ 60 °C (-4 ~ 140 °F)                        |
| OPERATING<br>HUMIDITY    | 10 ~ 95 % @ 40°C (non-condensing)                |
| FRONT PANEL PROTECTION   | Full IP65                                        |
| EMC                      | CE                                               |
| SAFETY                   | CE                                               |
|                          |                                                  |

#### Dimensions - I/O View:

A - Supply connector D - VGA

**B** - USB (touch reserved) **E** - OSD Keyboard

C - DVI-D F - Elements Ø 22 (optional)