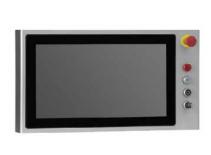

#### **FEATURES**

- 21.5" 1920x1080 LCD display
- Three kinds of mounting: VESA, ARM, STAND
- Landscape or portrait orientation
- Full IP65 protection grade
- Monitor set up for max 7 keys Ø 22 on the frontal panel
- Customizable frontal panel
- Wide DC power range 22-32 VDC

#### Dimensions - I/O View:

A - Supply connector D - VGA

**B** - USB (touch reserved) **E** - OSD Keyboard

C - DVI-D F - Elements Ø 22 (optional)