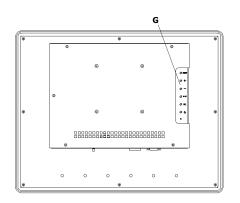

## Dimensions - I/O View:

- Supply Connector

- USB (touch reserved)

С - DVI-D

- VGA D

- USB 2.0 (frontal port reserved)

- USB 2.0 (frontal port)

- OSD keyboard