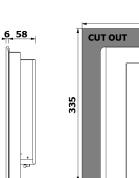

Unit : mm

TFT TYPE

 $250 \text{ cd/m}^2$ **LUMINANCE** CONTRAST RATIO 1000:1

**VIEW ANGLE** 85°/85°/80°/80° (L/R/U/D)

| MAX COLORS   | 16.7 Millions                        |
|--------------|--------------------------------------|
| TOUCH TYPE   | Five wire resistive                  |
|              |                                      |
| EXTERNAL I/O |                                      |
| USB PORTS    | 1x USB 2.0 on front panel            |
| VIDEO INPUT  | 1x VGA connector, 1x DVI-D connector |

# Unit: mm

<sup>&</sup>lt;sup>1</sup>To go on with the frontal panel customization, we need the vectorial logo and the logo spot on the panel. Later we will send you a preview to be confirmed.