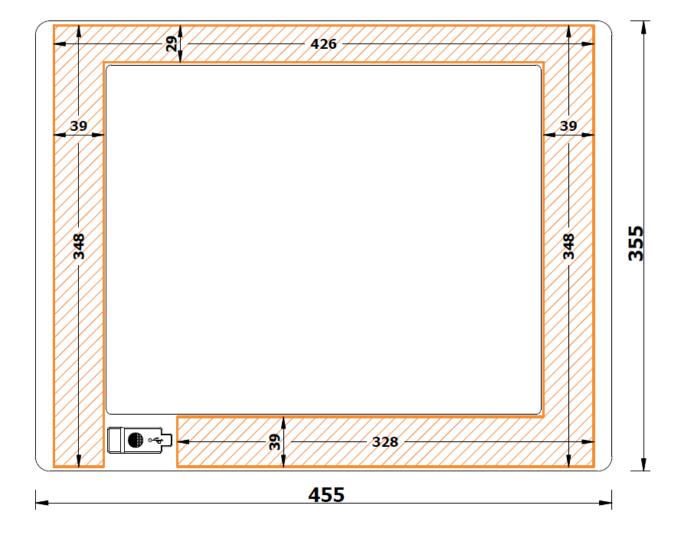

## Dimensions - I/O View:

- Supply Connector

- USB (touch reserved)

С - DVI-D

- VGA D

- USB 2.0 (frontal port reserved)

- USB 2.0 (frontal port)

- OSD keyboard

| MECHANICAL           |                                                 |
|----------------------|-------------------------------------------------|
| DIMENSION<br>(WxHxD) | 455x355x64 mm (18x14x2.5 in)                    |
| WEIGHT               | 4.5 Kg                                          |
| FRONT PANEL          | Anodized aluminum                               |
| CHASSIS              | SECC steel (galvanized)                         |
| MOUNTING TYPE        | Panel mounting with retaining clips or VESA 100 |
|                      |                                                 |

# Unit: mm

<sup>&</sup>lt;sup>1</sup>To go on with the frontal panel customization, we need the vectorial logo and the logo spot on the panel. Later we will send you a preview to be confirmed.