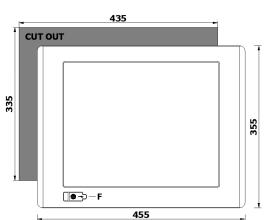

Unit : mm

TFT TYPE

 $250 \text{ cd/m}^2$ **LUMINANCE** CONTRAST RATIO 1000:1

**VIEW ANGLE** 85°/85°/80°/80° (L/R/U/D)

| MAX COLORS   | 16.7 Millions                        |
|--------------|--------------------------------------|
| TOUCH TYPE   | Five wire resistive                  |
|              |                                      |
| EXTERNAL I/O |                                      |
| USB PORTS    | 1x USB 2.0 on front panel            |
| VIDEO INPUT  | 1x VGA connector, 1x DVI-D connector |

| MECHANICAL           |                                                 |
|----------------------|-------------------------------------------------|
| DIMENSION<br>(WxHxD) | 455x355x64 mm (18x14x2.5 in)                    |
| WEIGHT               | 4.5 Kg                                          |
| FRONT PANEL          | Anodized aluminum                               |
| CHASSIS              | SECC steel (galvanized)                         |
| MOUNTING TYPE        | Panel mounting with retaining clips or VESA 100 |
|                      |                                                 |

# Unit: mm

<sup>&</sup>lt;sup>1</sup>To go on with the frontal panel customization, we need the vectorial logo and the logo spot on the panel. Later we will send you a preview to be confirmed.