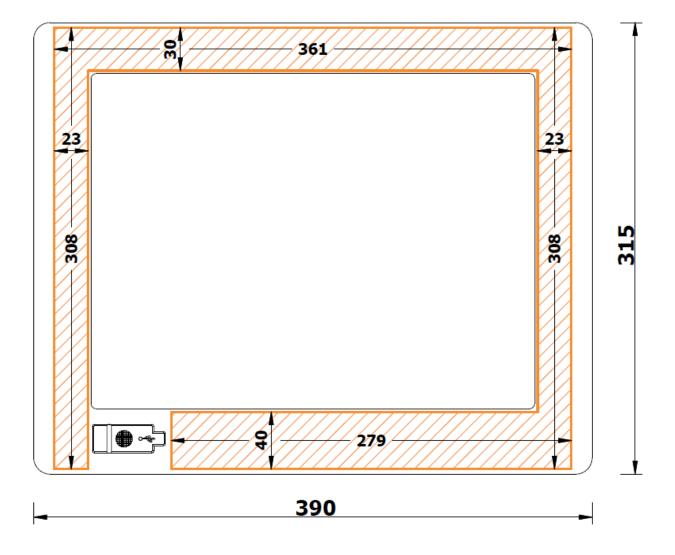

|
| STORAGE<br>TEMPERATURE   | -20 ~ 60 °C (-4 ~ 140 °F)                        |
| OPERATING<br>HUMIDITY    | 10 ~ 95 % @ 40°C (non-condensing)                |
| FRONT PANEL PROTECTION   | IP66                                             |
| EMC                      | CE                                               |
| SAFETY                   | CE                                               |
|                          |                                                  |



## 15" Resistive touchscreen monitor

# FRONTAL PANEL OPTIONAL

Frontal panel graphic customization area for logo1

<sup>1</sup>To go on with the frontal panel customization, we need the vectorial logo and the logo spot on the panel. Later we will send you a preview to be confirmed.

Unit: mm