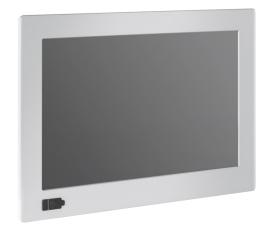

### 15" Resistive touchscreen monitor

## 15" Resistive touchscreen monitor

# FRONTAL PANEL OPTIONAL

Frontal panel graphic customization area for logo1

<sup>1</sup>To go on with the frontal panel customization, we need the vectorial logo and the logo spot on the panel. Later we will send you a preview to be confirmed.