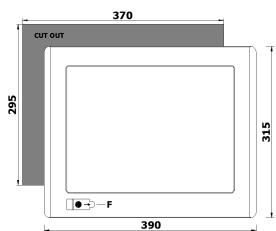

### Dimensions - I/O View:

- Supply Connector
- USB (touch reserved) В
- С - DVI-D
- D - VGA
- Ε - USB 2.0 (frontal port reserved)
- USB 2.0 (frontal port)
- OSD keyboard

Unit: mm

TFT TYPE

| MECHANICAL           |                                                 |
|----------------------|-------------------------------------------------|
| DIMENSION<br>(WxHxD) | 390x315x59 mm (15.4x12.4x2.3 in)                |
| WEIGHT               | 4.0 Kg                                          |
| FRONT PANEL          | Anodized aluminum                               |
| CHASSIS              | SECC steel (galvanized)                         |
| MOUNTING TYPE        | Panel mounting with retaining clips or VESA 100 |