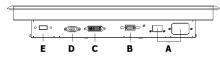

### Dimensions - I/O View:

- Supply Connector
- USB (touch reserved) В
- С - DVI-D
- D - VGA
- Ε - USB 2.0 (frontal port reserved)
- USB 2.0 (frontal port)
- OSD keyboard

Unit: mm

TFT TYPE

| MECHANICAL           |                                                 |
|----------------------|-------------------------------------------------|
| DIMENSION<br>(WxHxD) | 390x315x59 mm (15.4x12.4x2.3 in)                |
| WEIGHT               | 4.0 Kg                                          |
| FRONT PANEL          | Anodized aluminum                               |
| CHASSIS              | SECC steel (galvanized)                         |
| MOUNTING TYPE        | Panel mounting with retaining clips or VESA 100 |