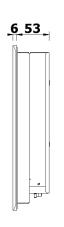

# Unit: mm

<sup>&</sup>lt;sup>1</sup>To go on with the frontal panel customization, we need the vectorial logo and the logo spot on the panel. Later we will send you a preview to be confirmed.