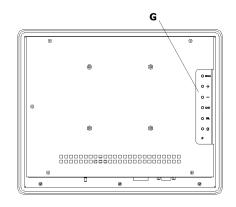

### 12.1" Resistive touchscreen monitor



#### Dimensions - I/O View:

- Supply Connector

- USB (touch reserved)

С - DVI-D

- VGA D

Ε - USB 2.0 (frontal port reserved)

- USB 2.0 (frontal port)

- OSD keyboard













MAX RESOLUTION

**TFT TYPE** 











| MECHANICAL    |                                                 |
|---------------|-------------------------------------------------|
| DIMENSION     | 335x270x59 mm (13.2x10.6x2.3 in)                |
| WEIGHT        | 3.0 Kg                                          |
| FRONT PANEL   | Anodized aluminum                               |
| CHASSIS       | SECC steel (galvanized)                         |
| MOUNTING TYPE | Panel mounting with retaining clips or VESA 100 |
|               |                                                 |

| LUMINANCE              | 450 cd/m <sup>2</sup> or 500 cd/m <sup>2</sup>              |
|------------------------|-------------------------------------------------------------|
| CONTRAST RATIO         | 7