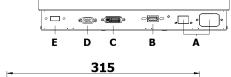

#### Dimensions - I/O View:

- Supply Connector

- USB (touch reserved)

С - DVI-D

- VGA D

Ε - USB 2.0 (frontal port reserved)

- USB 2.0 (frontal port)

- OSD keyboard

# Unit: mm

<sup>&</sup>lt;sup>1</sup>To go on with the frontal panel customization, we need the vectorial logo and the logo spot on the panel. Later we will send you a preview to be confirmed.