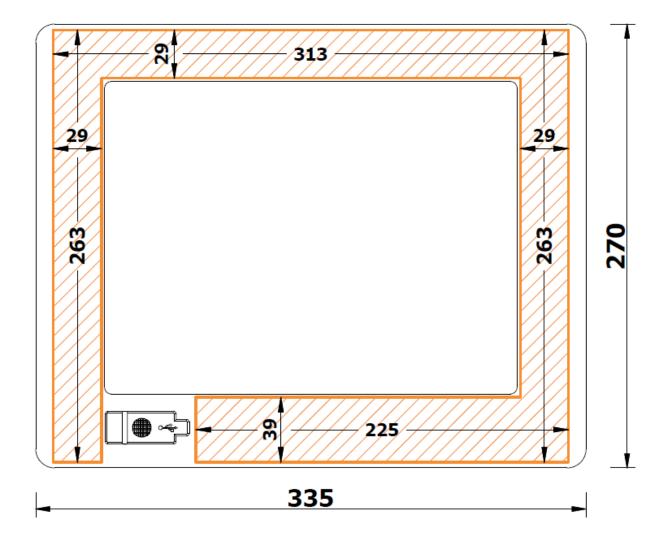

## FRONTAL PANEL OPTIONAL

Frontal panel graphic customization area for logo1

# Unit: mm

<sup>&</sup>lt;sup>1</sup>To go on with the frontal panel customization, we need the vectorial logo and the logo spot on the panel. Later we will send you a preview to be confirmed.