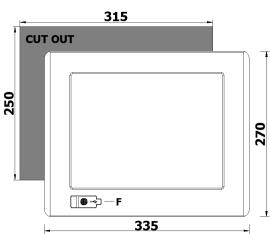

### 12.1" Resistive touchscreen monitor

#### Dimensions - I/O View:

- Supply Connector

- USB (touch reserved)

С - DVI-D

- VGA D

Ε - USB 2.0 (frontal port reserved)

- USB 2.0 (frontal port)

- OSD keyboard

MAX RESOLUTION

**TFT TYPE** 

| MECHANICAL    |                                                 |
|---------------|-------------------------------------------------|
| DIMENSION     | 335x270x59 mm (13.2x10.6x2.3 in)                |
| WEIGHT        | 3.0 Kg                                          |
| FRONT PANEL   | Anodized aluminum                               |
| CHASSIS       | SECC steel (galvanized)                         |
| MOUNTING TYPE | Panel mounting with retaining clips or VESA 100 |
|               |                                                 |