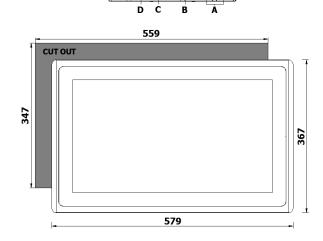

| MECHANICAL           |                                                  |
|----------------------|--------------------------------------------------|
| DIMENSION<br>(WxHxD) | 579x367x61 mm (22.8x14.4x2.3 in)                 |
| WEIGHT               | 7.5 Kg                                           |
| FRONT PANEL          | Aluminum frontal frame with 3 mm temperate glass |
| CHASSIS              | SECC steel (galvanized)                          |
| MOUNTING TYPE        | Panel mounting with retaining clips or VESA 100  |
| ENVIRONMENT          |                                                  |