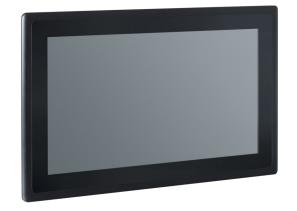

## 21.5" Multi-touch capacitive touchscreen monitor

| MECHANICAL           |                                                  |
|----------------------|--------------------------------------------------|
| DIMENSION<br>(WxHxD) | 579x367x61 mm (22.8x14.4x2.3 in)                 |
| WEIGHT               | 7.5 Kg                                           |
| FRONT PANEL          | Aluminum frontal frame with 3 mm temperate glass |
| CHASSIS              | SECC steel (galvanized)                          |
| MOUNTING TYPE        | Panel mounting with retaining clips or VESA 100  |
| ENVIRONMENT          |                                                  |