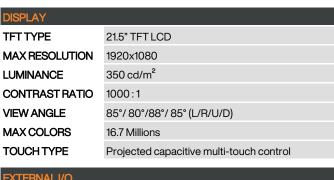

## Dimensions - I/O View:

A - Supply Connector

B - USB (touch reserved)

C - DVI-D

D - VGA

E - OSD keyboard

Unit : mm

|                        | (2:::0:2)                                                   |  |
|------------------------|-------------------------------------------------------------|--|
| MAX COLORS             | 16.7 Millions                                               |  |
| TOUCH TYPE             | Projected capacitive multi-touch control                    |  |
| EXTERNAL I/O           |                                                             |  |
| USB PORTS              | N/A                                                         |  |
| VIDEO INPUT            | 1x VGA connector, 1x DVI-D connector                        |  |
| SUPPLY<br>CONNECTION   | 24 VDC terminal block<br>110-230 VAC standard VDE connector |  |
| POWER SYSTEM           |                                                             |  |
| RATED INPUT<br>VOLTAGE | 24 VDC<br>110-230 VAC                                       |  |
| INPUT VOLTAGE<br>LIMIT | 22-32 VDC<br>90-264 VAC                                     |  |
| POWER CONSUMPTION      | 24 W                                                        |  |
|                        |                                                             |  |