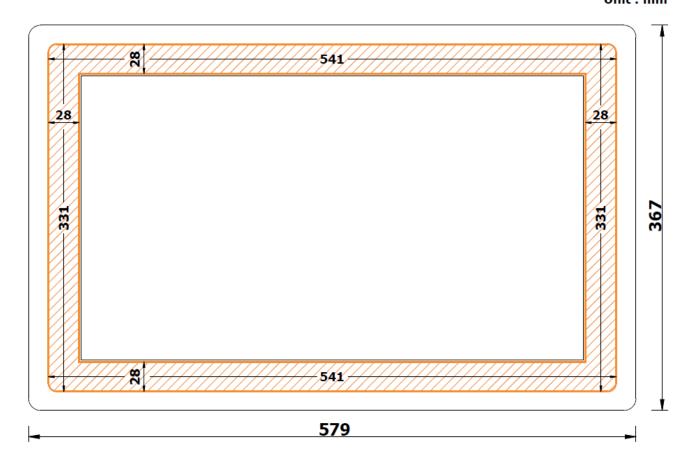

| MECHANICAL           |                                                  |
|----------------------|--------------------------------------------------|
| DIMENSION<br>(WxHxD) | 579x367x61 mm (22.8x14.4x2.3 in)                 |
| WEIGHT               | 7.5 Kg                                           |
| FRONT PANEL          | Aluminum frontal frame with 3 mm temperate glass |
| CHASSIS              | SECC steel (galvanized)                          |
| MOUNTING TYPE        | Panel mounting with retaining clips or VESA 100  |
| ENVIRONMENT          |                                                  |