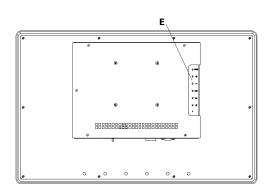

## Dimensions - I/O View:

A - Supply Connector

B - USB (touch reserved)

C - DVI-D

D - VGA

E - OSD keyboard

Unit : mm

|                        | (2:::0:2)                                                   |  |
|------------------------|-------------------------------------------------------------|--|
| MAX COLORS             | 16.7 Millions                                               |  |
| TOUCH TYPE             | Projected capacitive multi-touch control                    |  |
| EXTERNAL I/O           |                                                             |  |
| USB PORTS              | N/A                                                         |  |
| VIDEO INPUT            | 1x VGA connector, 1x DVI-D connector                        |  |
| SUPPLY<br>CONNECTION   | 24 VDC terminal block<br>110-230 VAC standard VDE connector |  |
| POWER SYSTEM           |                                                             |  |
| RATED INPUT<br>VOLTAGE | 24 VDC<br>110-230 VAC                                       |  |
| INPUT VOLTAGE<br>LIMIT | 22-32 VDC<br>90-264 VAC                                     |  |
| POWER CONSUMPTION      | 24 W                                                        |  |
|                        |                                                             |  |