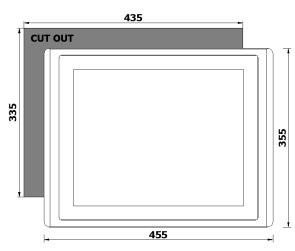

### Unit: mm

<sup>&</sup>lt;sup>1</sup>To go on with the frontal panel customization, we need the vectorial logo and the logo spot on the panel. Later we will send you a preview to be confirmed.