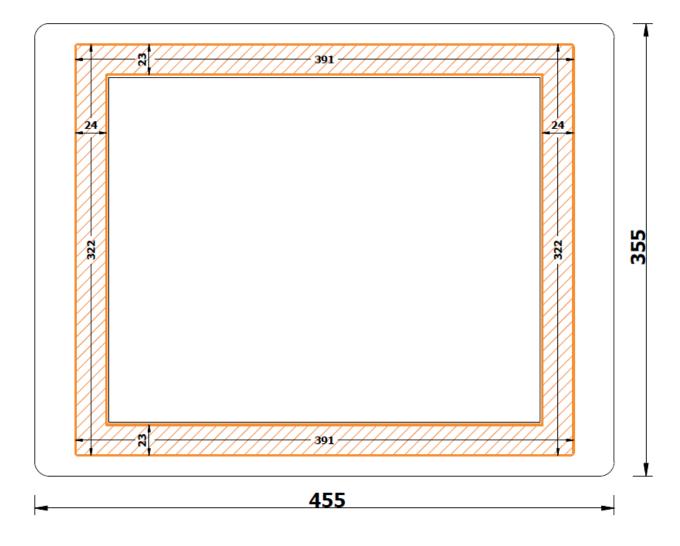

### Unit: mm

<sup>&</sup>lt;sup>1</sup>To go on with the frontal panel customization, we need the vectorial logo and the logo spot on the panel. Later we will send you a preview to be confirmed.