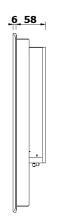

### Unit: mm

<sup>&</sup>lt;sup>1</sup>To go on with the frontal panel customization, we need the vectorial logo and the logo spot on the panel. Later we will send you a preview to be confirmed.