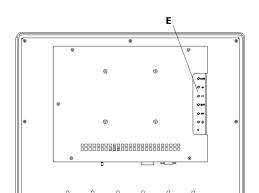

### Dimensions - I/O View:

- Supply Connector

- USB (touch reserved)

С - DVI-D

D - VGA

- OSD keyboard

| TOUCH TYPE           | Projected capacitive multi-touch control                    |
|----------------------|-------------------------------------------------------------|
| EXTERNAL I/O         |                                                             |
| USB PORTS            | N/A                                                         |
| VIDEO INPUT          | 1x VGA connector, 1x DVI-D connector                        |
| SUPPLY<br>CONNECTION | 24 VDC terminal block<br>110-230 VAC standard VDE connector |
| POWER SYSTEM         |                                                             |