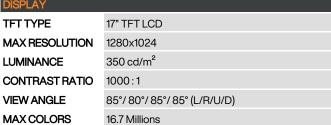

# 17" Multi-touch capacitive touchscreen monitor



### Dimensions - I/O View:

- Supply Connector

- USB (touch reserved)

С - DVI-D

D - VGA

- OSD keyboard













| TOUCH TYPE           | Projected capacitive multi-touch control                    |
|----------------------|-------------------------------------------------------------|
| EXTERNAL I/O         |                                                             |
| USB PORTS            | N/A                                                         |
| VIDEO INPUT          | 1x VGA connector, 1x DVI-D connector                        |
| SUPPLY<br>CONNECTION | 24 VDC terminal block<br>110-230 VAC standard VDE connector |
| POWER SYSTEM         |                                                             |

| POWER SYSTEM           |                         |
|------------------------|-------------------------|
| RATED INPUT<br>VOLTAGE | 24 VDC<br>110-230 VAC   |
| INPUT VOLTAGE<br>LIMIT | 22