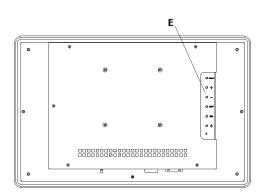

#### Dimensions - I/O View:

A - Supply ConnectorB - USB (touch reserved)

C - DVI-D

D - VGA

E - OSD keyboard

Unit: mm

| MAX COLORS                                                      | IO.7 IVIIIIOTIS                                             |  |
|-----------------------------------------------------------------|-------------------------------------------------------------|--|
| TOUCH TYPE                                                      | Projected capacitive multi-touch control                    |  |
| EXTERNAL I/O                                                    |                                                             |  |
| USB PORTS                                                       | N/A                                                         |  |
| VIDEO INPUT                                                     | 1x VGA connector, 1x DVI-D connector                        |  |
| SUPPLY<br>CONNECTION                                            | 24 VDC terminal block<br>110-230 VAC standard VDE connector |  |
| POWER SYSTEM                                                    |                                                             |  |
| RATED INPUT<br>VOLTAGE                                          | 24 VDC<br>110-230 VAC                                       |  |
| INPUT VOLTAGE<br>LIMIT                                          | 22-32 VDC<br>90-264 VAC                                     |  |
| POWER<br>CONSUMPTION                                            | 16 W                                                        |  |
| All product specifications are subject to change without notice |                                                             |  |