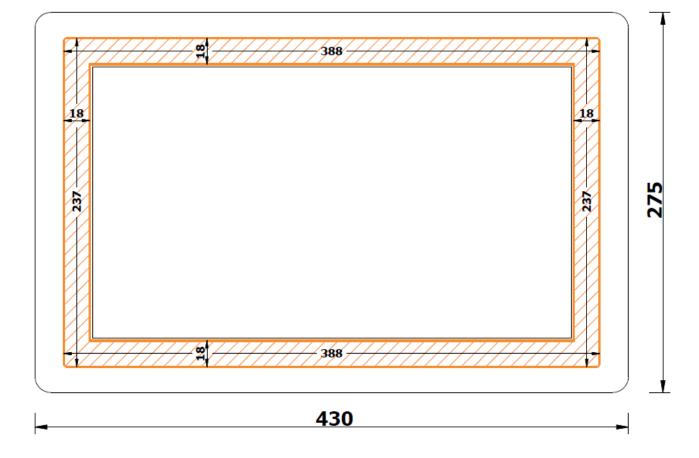

#### Dimensions - I/O View:

A - Supply ConnectorB - USB (touch reserved)

C - DVI-D

D - VGA

E - OSD keyboard

Unit: mm

| MAX COLORS                                                      | IO.7 IVIIIIOTIS                                             |  |
|-----------------------------------------------------------------|-------------------------------------------------------------|--|
| TOUCH TYPE                                                      | Projected capacitive multi-touch control                    |  |
| EXTERNAL I/O                                                    |                                                             |  |
| USB PORTS                                                       | N/A                                                         |  |
| VIDEO INPUT                                                     | 1x VGA connector, 1x DVI-D connector                        |  |
| SUPPLY<br>CONNECTION                                            | 24 VDC terminal block<br>110-230 VAC standard VDE connector |  |
| POWER SYSTEM                                                    |                                                             |  |
| RATED INPUT<br>VOLTAGE                                          | 24 VDC<br>110-230 VAC                                       |  |
| INPUT VOLTAGE<br>LIMIT                                          | 22-32 VDC<br>90-264 VAC                                     |  |
| POWER<br>CONSUMPTION                                            | 16 W                                                        |  |
| All product specifications are subject to change without notice |                                                             |  |

| MECHANICAL           |                                                 |
|----------------------|-------------------------------------------------|
| DIMENSION<br>(WxHxD) | 430x275x64 mm (15.4x12.4x2.5 in)                |
| WEIGHT               | 4.5 Kg                                          |
| FRONT PANEL          | Aluminum frontal frame with 3 mm temperate      |
| CHASSIS              | SECC steel (galvanized)                         |
| MOUNTING TYPE        | Panel mounting with retaining clips or VESA 100 |
|                      |                                                 |

#### Unit: mm