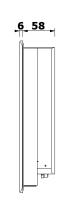

| MECHANICAL           |                                                 |
|----------------------|-------------------------------------------------|
| DIMENSION<br>(WxHxD) | 430x275x64 mm (15.4x12.4x2.5 in)                |
| WEIGHT               | 4.5 Kg                                          |
| FRONT PANEL          | Aluminum frontal frame with 3 mm temperate      |
| CHASSIS              | SECC steel (galvanized)                         |
| MOUNTING TYPE        | Panel mounting with retaining clips or VESA 100 |
|                      |                                                 |

#### Unit: mm