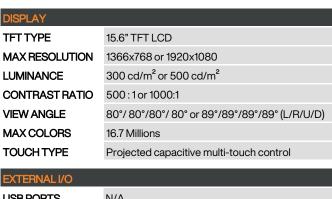

## 15.6" Multi-touch capacitive touchscreen monitor



#### Dimensions - I/O View:

A - Supply ConnectorB - USB (touch reserved)

C - DVI-D

D - VGA

E - OSD keyboard





Unit: mm







| MAX COLORS                                                      | IO.7 IVIIIIOTIS                                             |  |
|-----------------------------------------------------------------|-------------------------------------------------------------|--|
| TOUCH TYPE                                                      | Projected capacitive multi-touch control                    |  |
| EXTERNAL I/O                                                    |                                                             |  |
| USB PORTS                                                       | N/A                                                         |  |
| VIDEO INPUT                                                     | 1x VGA connector, 1x DVI-D connector                        |  |