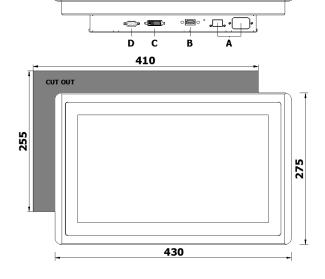

#### Dimensions - I/O View:

A - Supply ConnectorB - USB (touch reserved)

C - DVI-D

D - VGA

E - OSD keyboard

Unit: mm

| MAX COLORS                                                      | IO.7 IVIIIIOTIS                                             |  |
|-----------------------------------------------------------------|-------------------------------------------------------------|--|
| TOUCH TYPE                                                      | Projected capacitive multi-touch control                    |  |
| EXTERNAL I/O                                                    |                                                             |  |
| USB PORTS                                                       | N/A                                                         |  |
| VIDEO INPUT                                                     | 1x VGA connector, 1x DVI-D connector                        |  |
| SUPPLY<br>CONNECTION                                            | 24 VDC terminal block<br>110-230 VAC standard VDE connector |  |
| POWER SYSTEM                                                    |                                                             |  |
| RATED INPUT<br>VOLTAGE                                          | 24 VDC<br>110-230 VAC                                       |  |
| INPUT VOLTAGE<br>LIMIT                                          | 22-32 VDC<br>90-264 VAC                                     |  |
| POWER<br>CONSUMPTION                                            | 16 W                                                        |  |
| All product specifications are subject to change without notice |                                                             |  |

| MECHANICAL           |                                                 |
|----------------------|-------------------------------------------------|
| DIMENSION<br>(WxHxD) | 430x275x64 mm (15.4x12.4x2.5 in)                |
| WEIGHT               | 4.5 Kg                                          |
| FRONT PANEL          | Aluminum frontal frame with 3 mm temperate      |
| CHASSIS              | SECC steel (galvanized)                         |
| MOUNTING TYPE        | Panel mounting with retaining clips or VESA 100 |
|                      |                                                 |

#### Unit: mm