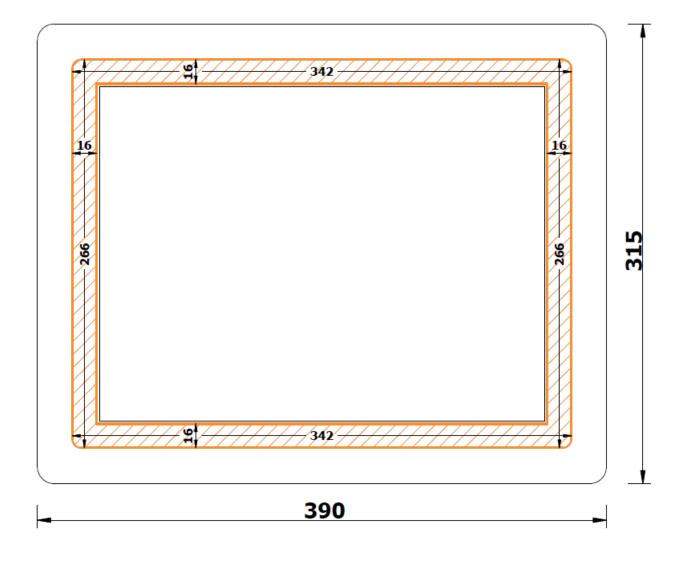

Unit: mm

| MECHANICAL           |                                                 |
|----------------------|-------------------------------------------------|
| DIMENSION<br>(WxHxD) | 390x315x59 mm (15.4x12.4x2.3 in)                |
| WEIGHT               | 4.0 Kg                                          |
| FRONT PANEL          | Aluminum frontal frame with 3 mm temperate      |
| CHASSIS              | SECC steel (galvanized)                         |
| MOUNTING TYPE        | Panel mounting with retaining clips or VESA 100 |
|                      |                                                 |

## Unit: mm