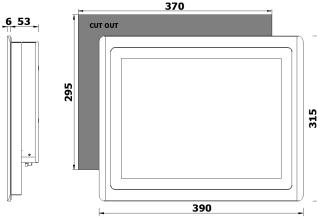

Unit: mm

| MECHANICAL           |                                                 |
|----------------------|-------------------------------------------------|
| DIMENSION<br>(WxHxD) | 390x315x59 mm (15.4x12.4x2.3 in)                |
| WEIGHT               | 4.0 Kg                                          |
| FRONT PANEL          | Aluminum frontal frame with 3 mm temperate      |
| CHASSIS              | SECC steel (galvanized)                         |
| MOUNTING TYPE        | Panel mounting with retaining clips or VESA 100 |
|                      |                                                 |

## Unit: mm