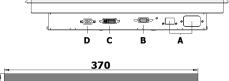

## 15" Multi-touch capacitive touchscreen monitor

A - Supply ConnectorB - USB (touch reserved)

C - DVI-D

D - VGA

E - OSD keyboard

| VIEW ANGLE             | 85°/ 85°/ 85°/ 85° (L/R/U/D)                                |
|------------------------|-------------------------------------------------------------|
| MAX COLORS             | 16.7 Millions                                               |
| TOUCH TYPE             | Projected capacitive multi-touch control                    |
| EXTERNAL I/O           |                                                             |
| USB PORTS              | N/A                                                         |
| VIDEO INPUT            | 1x VGA connector, 1x DVI-D connector                        |
| SUPPLY<br>CONNECTION   | 24 VDC terminal block<br>110-230 VAC standard VDE connector |
| POWER SYSTEM           |                                                             |
| RATED INPUT<br>VOLTAGE | 24 VDC<br>110-230 VAC                                       |
| INPUT VOLTAGE<br>LIMIT | 22-32 VDC<br>90-264 VAC                                     |
| POWER<br>CONSUMPTION   | 15 W                                                        |