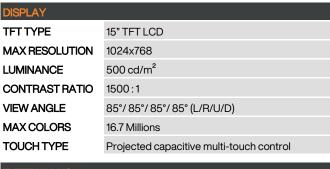

## 15" Multi-touch capacitive touchscreen monitor

A - Supply ConnectorB - USB (touch reserved)

C - DVI-D

D - VGA

E - OSD keyboard

| VIEW ANGLE             | 85°/ 85°/ 85°/ 85° (L/R/U/D)                                |
|------------------------|-------------------------------------------------------------|
| MAX COLORS             | 16.7 Millions                                               |
| TOUCH TYPE             | Projected capacitive multi-touch control                    |
| EXTERNAL I/O           |                                                             |
| USB PORTS              | N/A                                                         |
| VIDEO INPUT            | 1x VGA connector, 1x DVI-D connector                        |
| SUPPLY<br>CONNECTION   | 24 VDC terminal block<br>110-230 VAC standard VDE connector |
| POWER SYSTEM           |                                                             |
| RATED INPUT<br>VOLTAGE | 24 VDC<br>110-230 VAC                                       |
| INPUT VOLTAGE<br>LIMIT | 22-32 VDC<br>90-264 VAC                                     |
| POWER<br>CONSUMPTION   | 15 W                                                        |