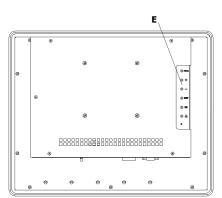

## 15" Multi-touch capacitive touchscreen monitor

A - Supply ConnectorB - USB (touch reserved)

C - DVI-D

D - VGA

E - OSD keyboard

| VIEW ANGLE             | 85°/ 85°/ 85°/ 85° (L/R/U/D)                                |
|------------------------|-------------------------------------------------------------|
| MAX COLORS             | 16.7 Millions                                               |
| TOUCH TYPE             | Projected capacitive multi-touch control                    |
| EXTERNAL I/O           |                                                             |
| USB PORTS              | N/A                                                         |
| VIDEO INPUT            | 1x VGA connector, 1x DVI-D connector                        |
| SUPPLY<br>CONNECTION   | 24 VDC terminal block<br>110-230 VAC standard VDE connector |
| POWER SYSTEM           |                                                             |
| RATED INPUT<br>VOLTAGE | 24 VDC<br>110-230 VAC                                       |
| INPUT VOLTAGE<br>LIMIT | 22-32 VDC<br>90-264 VAC                                     |
| POWER<br>CONSUMPTION   | 15 W                                                        |