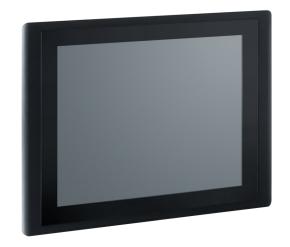

## 15" Multi-touch capacitive touchscreen monitor

A - Supply ConnectorB - USB (touch reserved)

C - DVI-D

D - VGA

E - OSD keyboard

| VIEW ANGLE             | 85°/ 85°/ 85°/ 85° (L/R/U/D)                                |
|------------------------|-------------------------------------------------------------|
| MAX COLORS             | 16.7 Millions                                               |
| TOUCH TYPE             | Projected capacitive multi-touch control                    |
| EXTERNAL I/O           |                                                             |
| USB PORTS              | N/A                                                         |
| VIDEO INPUT            | 1x VGA connector, 1x DVI-D connector                        |
| SUPPLY<br>CONNECTION   | 24 VDC terminal block<br>110-230 VAC standard VDE connector |
| POWER SYSTEM           |                                                             |
| RATED INPUT<br>VOLTAGE | 24 VDC<br>110-230 VAC                                       |
| INPUT VOLTAGE<br>LIMIT | 22-32 VDC<br>90-264 VAC                                     |
| POWER<br>CONSUMPTION   | 15 W                                                        |