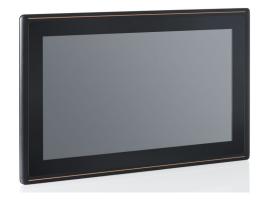

## 15.6" Multi-touch capacitive touchscreen monitor





#### Dimensions - I/O View:

A - Power switch

**B** - USB (TOUCH RESERVED)

C - DVI-D

D - VGA

E - OSD KEYBOARD



| DISPLAY        |                                                |
|----------------|------------------------------------------------|
| TFT TYPE       | 15.6" TFT LCD                                  |
| MAX RESOLUTION | 1366x768 or 1920x1080                          |
| LUMINANCE      | 300 cd/m <sup>2</sup> or 500 cd/m <sup>2</sup> |
| CONTRAST RATIO | 500 : 1 or 1000:1                              |
| VIEW ANGLE     | 80°/80°/80°/80° or 89°/89°/89°/89° (L/R/U/D)   |
| MAX COLORS     | 16.7 Millions                                  |
| TOUCH TYPE     | Projected capacitive multi-touch control       |
| EVTEDNAL I/O   |                                                |