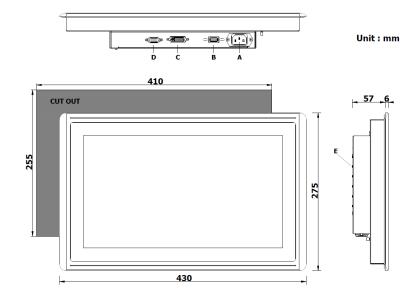

#### Dimensions - I/O View:

A - Power switch

**B** - USB (TOUCH RESERVED)

C - DVI-D

D - VGA

E - OSD KEYBOARD

| DISPLAY        |                                                |
|----------------|------------------------------------------------|
| TFT TYPE       | 15.6" TFT LCD                                  |
| MAX RESOLUTION | 1366x768 or 1920x1080                          |
| LUMINANCE      | 300 cd/m <sup>2</sup> or 500 cd/m <sup>2</sup> |
| CONTRAST RATIO | 500 : 1 or 1000:1                              |
| VIEW ANGLE     | 80°/80°/80°/80° or 89°/89°/89°/89° (L/R/U/D)   |
| MAX COLORS     | 16.7 Millions                                  |
| TOUCH TYPE     | Projected capacitive multi-touch control       |
| EVTEDNAL I/O   |                                                |

| MECHANICAL               |                                                 |
|--------------------------|-------------------------------------------------|
| DIMENSION<br>(WxHxD)     | 430x275x63 mm (15.4x12.4x2.5 in)                |
| WEIGHT                   | 4.5 Kg                                          |
| FRONT PANEL              | Aluminum frontal frame with 3 mm temperate      |
| CHASSIS                  | SECC steel (galvanized)                         |
| MOUNTING TYPE            | Panel mounting with retaining clips or VESA 100 |
|                          |                                                 |
| ENVIRONMENT              |                                                 |
| OPERATING<br>TEMPERATURE | 0~50°C (32~122°F)                               |

#### Unit: mm