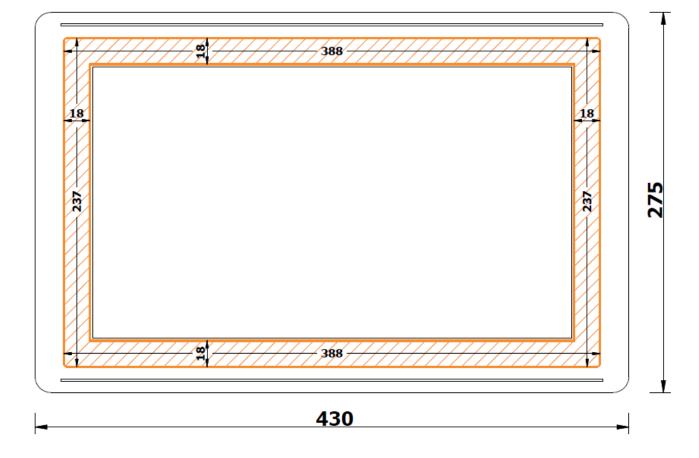

# FRONTAL PANEL OPTIONAL

Frontal panel graphic customization area for logo<sup>1</sup>

<sup>1</sup>To go on with the frontal panel customization, we need the vectorial logo and the logo spot on the panel. Later we will send you a preview to be confirmed.

#### Unit: mm