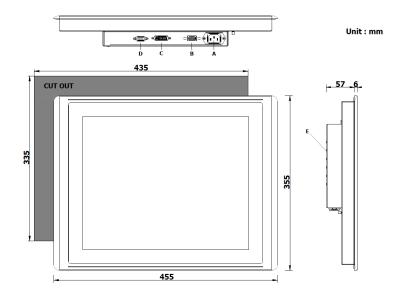

#### Dimensions - I/O View:

A - Power switch

B - USB (TOUCH RESERVED)

C - DVI-D

D - VGA

E - OSD KEYBOARD

| DISPLAY        |                                          |
|----------------|------------------------------------------|
| TFT TYPE       | 17" TFT LCD                              |
| MAX RESOLUTION | 1280x1024                                |
| LUMINANCE      | 350 cd/m <sup>2</sup>                    |
| CONTRAST RATIO | 1000:1                                   |
| VIEW ANGLE     | 85°/80°/85°/85° (L/R/U/D)                |
| MAX COLORS     | 16.7 Millions                            |
| TOUCH TYPE     | Projected capacitive multi-touch control |
|                |                                          |

| MECHANICAL               |                                                 |
|--------------------------|-------------------------------------------------|
| DIMENSION                | 455x355x63 mm (18x14x2.5 in)                    |
| WEIGHT                   | 4.5 Kg                                          |
| FRONT PANEL              | Aluminum frontal frame with 3 mm temperate      |
| CHASSIS                  | SECC steel (galvanized)                         |
| MOUNTING TYPE            | Panel mounting with retaining clips or VESA 100 |
| END/IDONINAENT           |                                                 |
| ENVIRONMENT              |                                                 |
| OPERATING<br>TEMPERATURE | 0 ~ 50 °C (32 ~ 122 °F)                         |

#### Unit: mm