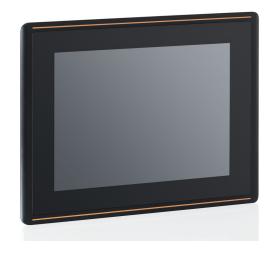

# 17" Multi-touch capacitive touchscreen monitor





#### Dimensions - I/O View:

A - Power switch

B - USB (TOUCH RESERVED)

C - DVI-D

D - VGA

E - OSD KEYBOARD



| DISPLAY        |                                          |
|----------------|------------------------------------------|
| TFT TYPE       | 17" TFT LCD                              |
| MAX RESOLUTION | 1280x1024                                |
| LUMINANCE      | 350 cd/m <sup>2</sup>                    |
| CONTRAST RATIO | 1000:1                                   |
| VIEW ANGLE     | 85°/80°/85°/85° (L/R/U/D)                |
| MAX COLORS     | 16.7 Millions                            |
| TOUCH TYPE     | Projected capacitive multi-touch control |
|                |                                          |

| TOUCH TYPE             | Projected capacitive multi-touch co