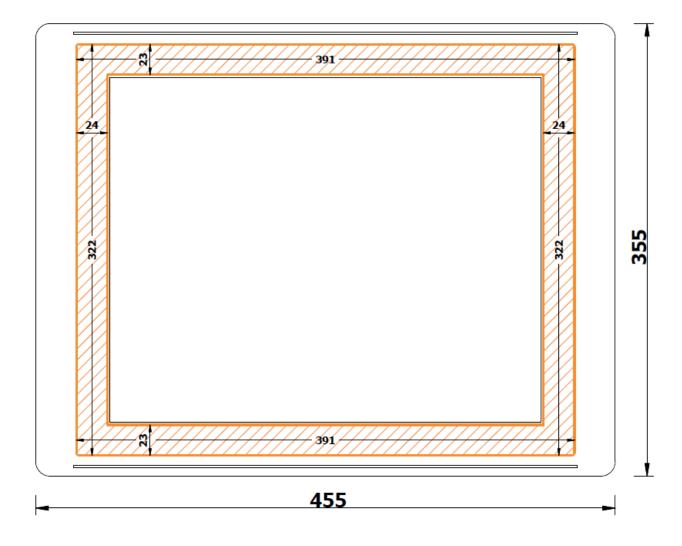

| MECHANICAL               |                                                 |
|--------------------------|-------------------------------------------------|
| DIMENSION                | 455x355x63 mm (18x14x2.5 in)                    |
| WEIGHT                   | 4.5 Kg                                          |
| FRONT PANEL              | Aluminum frontal frame with 3 mm temperate      |
| CHASSIS                  | SECC steel (galvanized)                         |
| MOUNTING TYPE            | Panel mounting with retaining clips or VESA 100 |
| END/IDONINAENT           |                                                 |
| ENVIRONMENT              |                                                 |
| OPERATING<br>TEMPERATURE | 0 ~ 50 °C (32 ~ 122 °F)                         |

#### Unit: mm